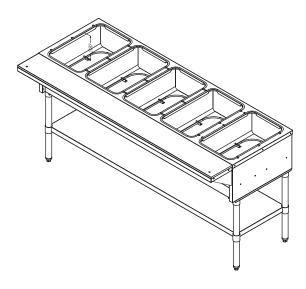

# 72-INCH STAINLESS STEEL ELECTRIC OPEN WELL HOT FOOD TABLE WITH 5 PANS CAPACITY, CUTTING BOARD AND UNDERSHELF

Item: 46648 Model: FW-CN-0005-FH

KEEP YOUR HOT FOODS READILY AVAILABLE AT SAFE TEMPERATURE Perfect for buffet and catering services, Omcan's 72-inch Stainless Steel Electric Open Well Hot Food Table with Cutting Board and Undershelf is designed to keep your hot foods readily available at safe temperature. With a durable stainless steel construction, this food warmer has a convenient undershelf where you could store extra serving utensils, food pans, or any other kitchen tools that you need, as well as a polycarbonate cutting board as an extra work space in case you need to fill out food pans or plates.

### **FEATURES**

- Stainless steel structure with individual control
- Adjustable stainless steel undershelf and removable Polyethylene cutting board
- Adjustable stainless steel feet
- Stainless steel heating element
- 5 independent infinite controls
- Pans not included