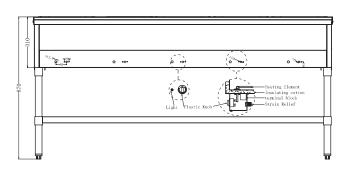

# TECHNICAL DRAWINGS AND DIMENSIONS

### **FEATURES**

- Stainless steel structure with individual control
- Adjustable stainless steel undershelf and removable Polyethylene cutting board
- Adjustable stainless steel feet
- Stainless steel heating element
- 5 independent infinite controls
- Pans not included