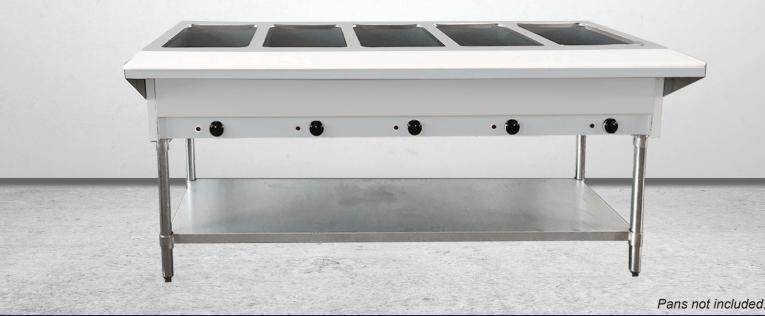

# 72-INCH STAINLESS STEEL ELECTRIC OPEN WELL HOT FOOD TABLE WITH 5 PANS CAPACITY, CUTTING BOARD AND UNDERSHELF

Item: 46648 Model: FW-CN-0005-FH

KEEP YOUR HOT FOODS READILY AVAILABLE AT SAFE TEMPERATURE Perfect for buffet and catering services, Omcan's 72-inch Stainless Steel Electric Open Well Hot Food Table with Cutting Board and Undershelf is designed to keep your hot foods readily available at safe temperature. With a durable stainless steel construction, this food warmer has a convenient undershelf where you could store extra serving utensils, food pans, or any other kitchen tools that you need, as well as a polycarbonate cutting board as an extra work space in case you need to fill out food pans or plates.

# **FOOD EQUIPMENT**

72-INCH ELECTRIC HOT FOOD TABLE

### **FEATURES**

- Stainless steel structure with individual control
- Adjustable stainless steel undershelf and removable Polyethylene cutting board
- Adjustable stainless steel feet
- Stainless steel heating element
- 5 independent infinite controls
- Pans not included