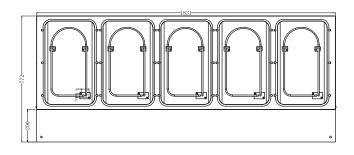

# TECHNICAL DRAWINGS AND DIMENSIONS

5 (Pans not included)

20.78" x 12.8" x 6" (full size)

69.7" x 18" x 2" | 1770 x 462 x 50 mm

72" x 7.9" x 0.5" | 1830 x 200 x 12 mm

72" x 30" x 34" | 1830 x 772 x 870 mm

75" x 25" x 20" | 1910x640x520mm

68kgs. | 150lbs.